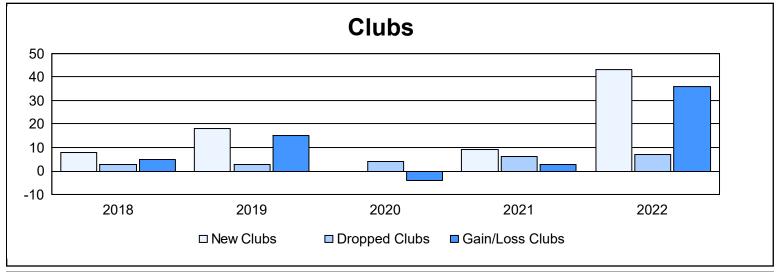

District 320 B As of June 2022 Cumulative

| Year      | New<br>Clubs | Dropped<br>Clubs | Gain/<br>Loss<br>Clubs | New<br>Members | Charter<br>Members | Reinstate<br>Members | Transfer<br>Members | Total<br>Member<br>Added | Total<br>Members<br>Dropped | Gain/<br>Loss<br>Members |
|-----------|--------------|------------------|------------------------|----------------|--------------------|----------------------|---------------------|--------------------------|-----------------------------|--------------------------|
| 2017-2018 | 8            | 3                | 5                      | 401            | 199                | 11                   | 8                   | 619                      | 484                         | 135                      |
| 2018-2019 | 18           | 3                | 15                     | 260            | 422                | 67                   | 9                   | 758                      | 465                         | 293                      |
| 2019-2020 | 0            | 4                | -4                     | 150            | 75                 | 51                   | 46                  | 322                      | 741                         | -419                     |
| 2020-2021 | 9            | 6                | 3                      | 445            | 229                | 55                   | 23                  | 752                      | 469                         | 283                      |
| 2021-2022 | 43           | 7                | 36                     | 418            | 1,054              | 34                   | 21                  | 1,527                    | 717                         | 810                      |
| Average   | 16           | 5                | 11                     | 335            | 396                | 44                   | 21                  | 796                      | 575                         | 220                      |